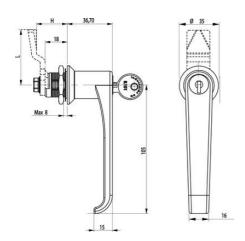

## **QUARTER-TURN 18MM L-HANDLE**

261557

L-handle, non-locking, earthing nut, black

- With or without cylinder
- 18mm lock housing
- IP65 / HNS on request
- Not configurable

Industrilas When access counts

## PRODUCT DESCRIPTION

90° L-handle in locking or non-locking version with universal right or left mounting when opening/closing. Supplied with nut and two keys. Protection class IP65/NEMA4.

Please note that rule is ordered separately. Choose rule with notches, three-point rule or hook rule.

## **TECHNICAL DATA**

| Configurable | No                        |
|--------------|---------------------------|
| Material     | Zinc, black powder coated |