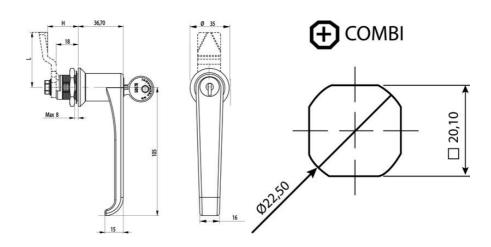

## **QUARTER-TURN 18MM L-HANDLE**

261557

L-handle, non-locking, earthing nut, black

- With or without cylinder
- 18mm lock housing
- IP65 / HNS on request
- Not configurable

Industrilas When access counts

## PRODUCT DESCRIPTION

90° L-handle in locking or non-locking version with universal right or left mounting when opening/closing. Supplied with nut and two keys. Protection class IP65/NEMA4.

Please note that rule is ordered separately. Choose rule with notches, three-point rule or hook rule.

## **TECHNICAL DATA**

| Configurable | No                        |
|--------------|---------------------------|
| Material     | Zinc, black powder coated |