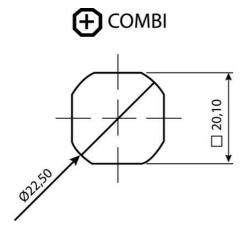

ress: Whiteacres, Whetstone Leicester, LE8 6ZG 0116 284 9900 | Orders@oem.co.uk | www.oem.co.uk

## **QUARTER-TURN 18MM L-HANDLE**

261557

L-handle, non-locking, earthing nut, black

- With or without cylinder
- 18mm lock housing
- IP65 / HNS on request
- Not configurable



Industrilas When access counts

## PRODUCT DESCRIPTION

90° L-handle in locking or non-locking version with universal right or left mounting when opening/closing. Supplied with nut and two keys. Protection class IP65/NEMA4.

Please note that rule is ordered separately. Choose rule with notches, three-point rule or hook rule.

\* Master key system upon request.

## **TECHNICAL DATA**

| Configurable | No                        |
|--------------|---------------------------|
| Material     | Zinc, black powder coated |