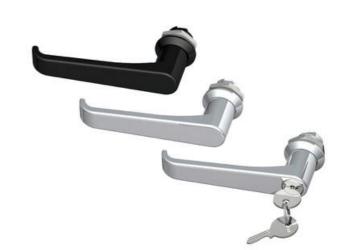

## **QUARTER-TURN 18MM L-HANDLE**

261557

L-handle, non-locking, earthing nut, black

- With or without cylinder
- 18mm lock housing
- IP65 / HNS on request
- Not configurable

Industrilas When access counts

## PRODUCT DESCRIPTION

90° L-handle in locking or non-locking version with universal right or left mounting when opening/closing. Supplied with nut and two keys. Protection class IP65/NEMA4.

Please note that rule is ordered separately. Choose rule with notches, three-point rule or hook rule.