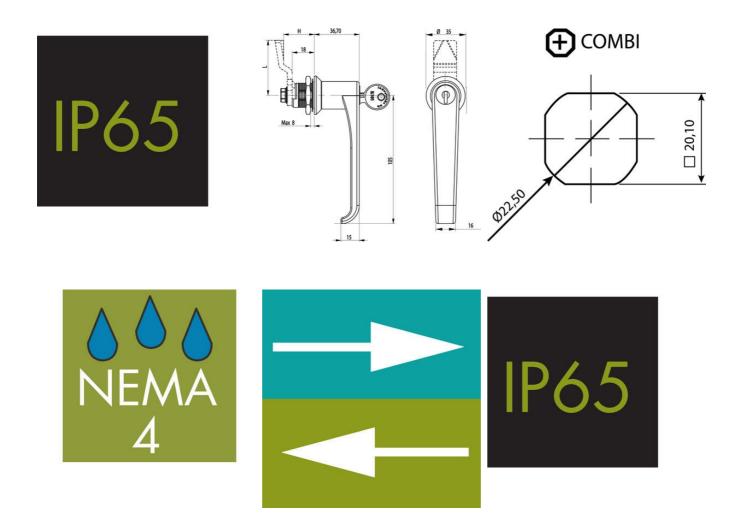

## **QUARTER-TURN 18MM L-HANDLE**

261357 L-handle, non-locking, earthing nut, chrome

• With or without cylinder

- 18mm lock housing
- IP65 / HNS on request
- Not configurable

## PRODUCT DESCRIPTION

90° L-handle in locking or non-locking version with universal right or left mounting when opening/closing. Supplied with nut and two keys. Protection class IP65/NEMA4.

Please note that rule is ordered separately. Choose rule with notches, three-point rule or hook rule.