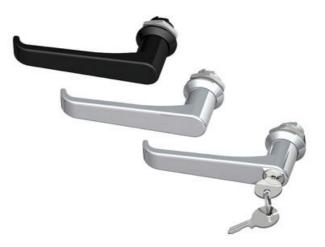

## **QUARTER-TURN 18MM L-HANDLE**

261357 L-handle, non-locking, earthing nut, chrome

• With or without cylinder

- 18mm lock housing
- IP65 / HNS on request
- Not configurable

## PRODUCT DESCRIPTION

90° L-handle in locking or non-locking version with universal right or left mounting when opening/closing. Supplied with nut and two keys. Protection class IP65/NEMA4.

Please note that rule is ordered separately. Choose rule with notches, three-point rule or hook rule.