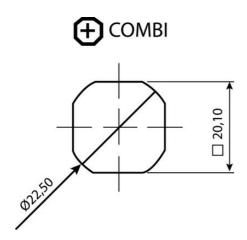

## **QUARTER-TURN 18MM L-HANDLE**

261357 L-handle, non-locking, earthing nut, chrome

• With or without cylinder

- 18mm lock housing
- IP65 / HNS on request
- Not configurable

## PRODUCT DESCRIPTION

90° L-handle in locking or non-locking version with universal right or left mounting when opening/closing. Supplied with nut and two keys. Protection class IP65/NEMA4.

Please note that rule is ordered separately. Choose rule with notches, three-point rule or hook rule.