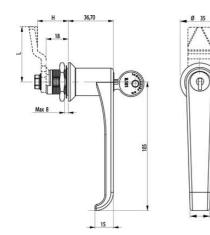

## **QUARTER-TURN 18MM L-HANDLE**

261357 L-handle, non-locking, earthing nut, chrome

• With or without cylinder

- 18mm lock housing
- IP65 / HNS on request
- Not configurable

## PRODUCT DESCRIPTION

90° L-handle in locking or non-locking version with universal right or left mounting when opening/closing. Supplied with nut and two keys. Protection class IP65/NEMA4.

Please note that rule is ordered separately. Choose rule with notches, three-point rule or hook rule.