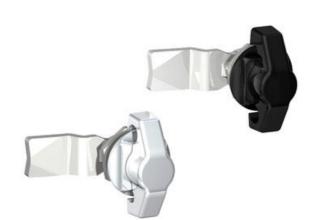

## QUARTER-TURN WING KNOB 18MM PADLOCKABLE

241686

Padlockable wingknob latch black with earthing nut

- For a padlock
- Compact 18mm lock housing
- IP65
- 90° open / close

Industrilas When access counts

## PRODUCT DESCRIPTION

Locking knob for padlocks with universal right or left mounting. Using a padlock, the operation of the knob can be blocked. Protection class IP65/NEMA 4.

Please note that rule is ordered separately. Select rule: with allowance