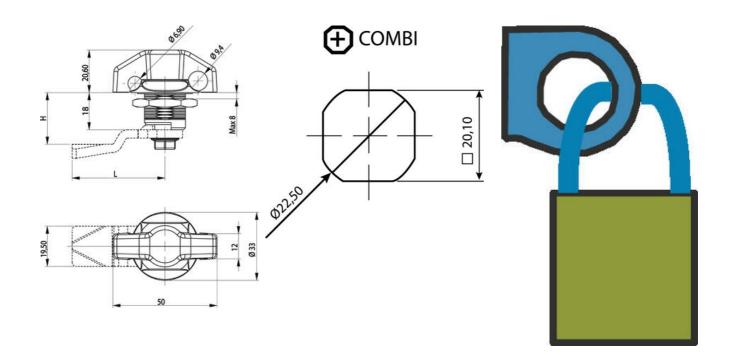

## QUARTER-TURN WING KNOB 18MM PADLOCKABLE

241686

Padlockable wingknob latch black with earthing nut

- For a padlock
- Compact 18mm lock housing
- IP65
- 90° open / close

Industrilas When access counts

## PRODUCT DESCRIPTION

Locking knob for padlocks with universal right or left mounting. Using a padlock, the operation of the knob can be blocked. Protection class IP65/NEMA 4.

Please note that rule is ordered separately. Select rule: with allowance

## **TECHNICAL DATA**

| Configurable          | No                        |
|-----------------------|---------------------------|
| Material lock housing | Zinc, chrome              |
| Material nut          | Zinc, chrome              |
| Materials angry       | Zinc, black powder coated |