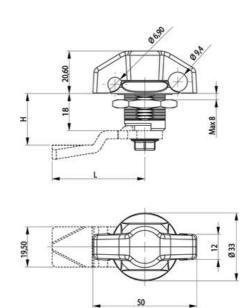

## QUARTER-TURN WING KNOB 18MM PADLOCKABLE

241686

Padlockable wingknob latch black with earthing nut

- For a padlock
- Compact 18mm lock housing
- IP65
- 90° open / close

Industrilas When access counts

## PRODUCT DESCRIPTION

Locking knob for padlocks with universal right or left mounting. Using a padlock, the operation of the knob can be blocked. Protection class IP65/NEMA 4.

Please note that rule is ordered separately. Select rule: with allowance

## **TECHNICAL DATA**

| Configurable          | No                        |
|-----------------------|---------------------------|
| Material lock housing | Zinc, chrome              |
| Material nut          | Zinc, chrome              |
| Materials angry       | Zinc, black powder coated |