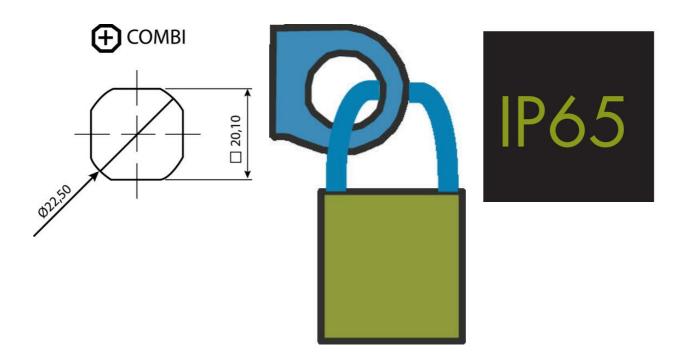

## QUARTER-TURN WING KNOB 18MM PADLOCKABLE

241686

Padlockable wingknob latch black with earthing nut

- For a padlock
- Compact 18mm lock housing
- IP65
- 90° open / close

Industrilas When access counts

## PRODUCT DESCRIPTION

Locking knob for padlocks with universal right or left mounting. Using a padlock, the operation of the knob can be blocked. Protection class IP65/NEMA 4.

Please note that rule is ordered separately. Select rule: with allowance