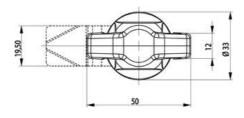

## **TECHNICAL DATA**

| Configurable          | No                        |
|-----------------------|---------------------------|
| Material lock housing | Zinc, chrome              |
| Material nut          | Zinc, chrome              |
| Materials angry       | Zinc, black powder coated |