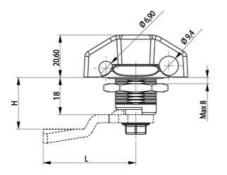

## QUARTER-TURN WING KNOB 18MM PADLOCKABLE

241685 Padlockable wingknob latch black with standard nut

- For a padlock
- Compact 18mm lock housing
- IP65
- 90° open / close

Industrilas When access counts

## PRODUCT DESCRIPTION

Locking knob for padlocks with universal right or left mounting. Using a padlock, the operation of the knob can be blocked. Protection class IP65/NEMA 4.

Please note that rule is ordered separately. Select rule: with allowance

## **TECHNICAL DATA**

| Configurable          | No                        |
|-----------------------|---------------------------|
| Material lock housing | Zinc, chrome              |
| Material nut          | Zinc, chrome              |
| Materials angry       | Zinc, black powder coated |