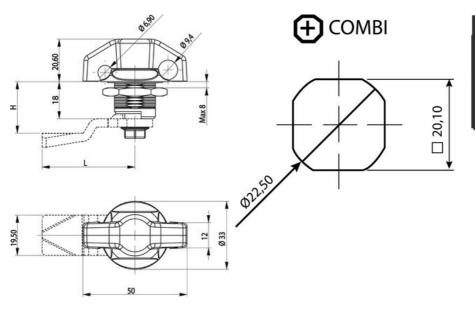

## QUARTER-TURN WING KNOB 18MM PADLOCKABLE

241685 Padlockable wingknob latch black with standard nut

- For a padlock
- Compact 18mm lock housing
- IP65
- 90° open / close

Industrilas When access counts

## PRODUCT DESCRIPTION

Locking knob for padlocks with universal right or left mounting. Using a padlock, the operation of the knob can be blocked. Protection class IP65/NEMA 4.

Please note that rule is ordered separately. Select rule: with allowance

## **TECHNICAL DATA**

| Configurable          | No                        |
|-----------------------|---------------------------|
| Material lock housing | Zinc, chrome              |
| Material nut          | Zinc, chrome              |
| Materials angry       | Zinc, black powder coated |