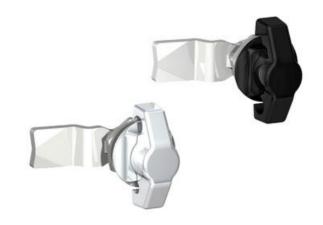

## QUARTER-TURN WING KNOB 18MM PADLOCKABLE

241685 Padlockable wingknob latch black with standard nut

- For a padlock
- Compact 18mm lock housing
- IP65
- 90° open / close

Industrilas When access counts

## PRODUCT DESCRIPTION

Locking knob for padlocks with universal right or left mounting. Using a padlock, the operation of the knob can be blocked. Protection class IP65/NEMA 4.

Please note that rule is ordered separately. Select rule: with allowance