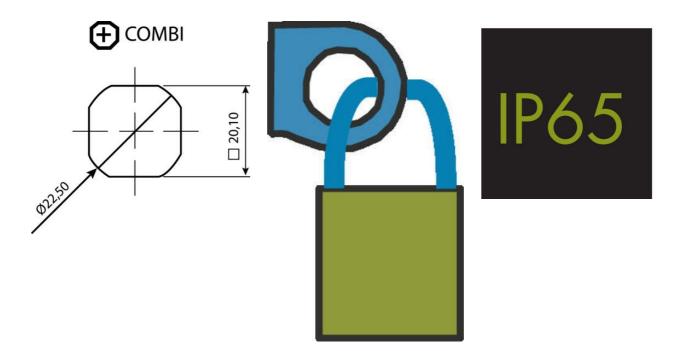

## QUARTER-TURN WING KNOB 18MM PADLOCKABLE

241685 Padlockable wingknob latch black with standard nut

- For a padlock
- Compact 18mm lock housing
- IP65
- 90° open / close

Industrilas When access counts

## PRODUCT DESCRIPTION

Locking knob for padlocks with universal right or left mounting. Using a padlock, the operation of the knob can be blocked. Protection class IP65/NEMA 4.

Please note that rule is ordered separately. Select rule: with allowance