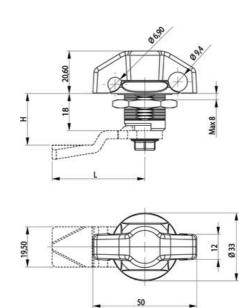

## **TECHNICAL DATA**

| Configurable          | No           |
|-----------------------|--------------|
| Material lock housing | Zinc, chrome |
| Material nut          | Zinc, chrome |
| Materials angry       | Zinc, chrome |