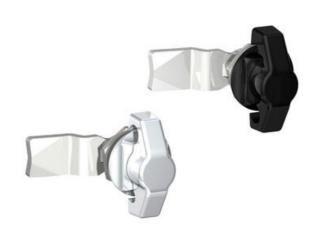

## QUARTER-TURN WING KNOB 18MM PADLOCKABLE

241386

Padlockable wingknob latch chrome with earthing nut

- For a padlock
- Compact 18mm lock housing
- IP65
- 90° open / close

Industrilas When access counts

## PRODUCT DESCRIPTION

Locking knob for padlocks with universal right or left mounting. Using a padlock, the operation of the knob can be blocked. Protection class IP65/NEMA 4.

Please note that rule is ordered separately. Select rule: with allowance