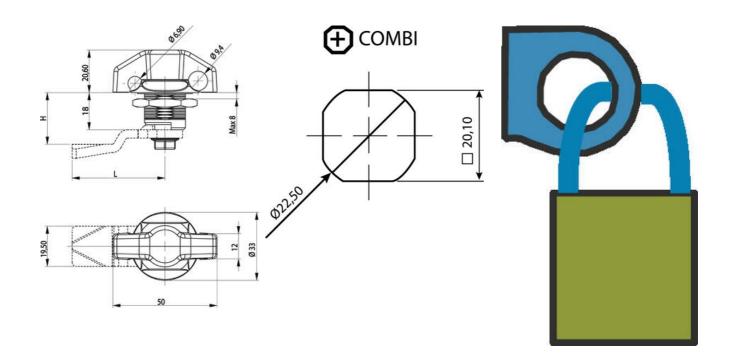

## PRODUCT DESCRIPTION

Locking knob for padlocks with universal right or left mounting. Using a padlock, the operation of the knob can be blocked. Protection class IP65/NEMA 4.

Please note that rule is ordered separately. Select rule: with allowance

## **TECHNICAL DATA**

| Configurable          | No           |
|-----------------------|--------------|
| Material lock housing | Zinc, chrome |
| Material nut          | Zinc, chrome |
| Materials angry       | Zinc, chrome |