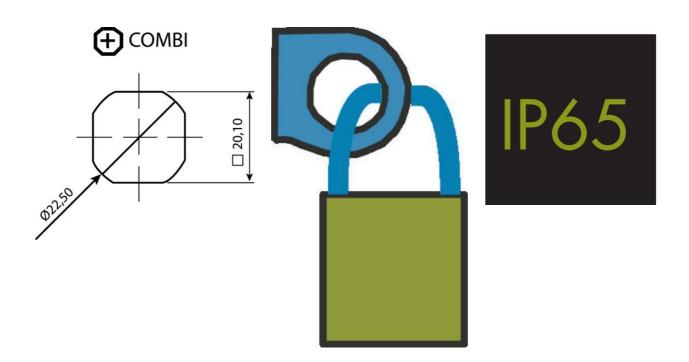

## PRODUCT DESCRIPTION

Locking knob for padlocks with universal right or left mounting. Using a padlock, the operation of the knob can be blocked. Protection class IP65/NEMA 4.

Please note that rule is ordered separately. Select rule: with allowance