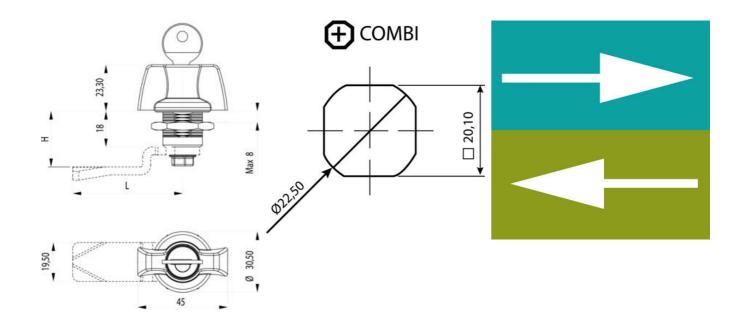

## **QUARTER-TURN WING KNOB 18MM**

241342-2

Zinc wing knob, Chrome housing, standard nut, keyed to differ

- With or without lock cylinder
- 18mm lock housing
- IP65
- 90° open / close
- Comes with 2 keys

## PRODUCT DESCRIPTION

Locking knob in locking or non-locking version. Through its hourglass-shaped design, you get a firm grip when opening. Universal right or left mounting. Comes with two keys and nut. The key can be removed in both end positions. Tightness class IP65 / NEMA4.

Please note that rule is ordered separately. Choose rule with notches, three-point rule or hook rule