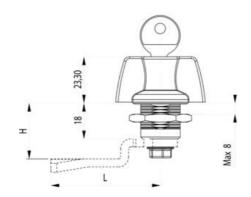

## **QUARTER-TURN WING KNOB 18MM**

241342-2

Zinc wing knob, Chrome housing, standard nut, keyed to differ

- With or without lock cylinder
- 18mm lock housing
- IP65
- 90° open / close
- Comes with 2 keys

## PRODUCT DESCRIPTION

Locking knob in locking or non-locking version. Through its hourglass-shaped design, you get a firm grip when opening. Universal right or left mounting. Comes with two keys and nut. The key can be removed in both end positions. Tightness class IP65 / NEMA4.

Please note that rule is ordered separately. Choose rule with notches, three-point rule or hook rule