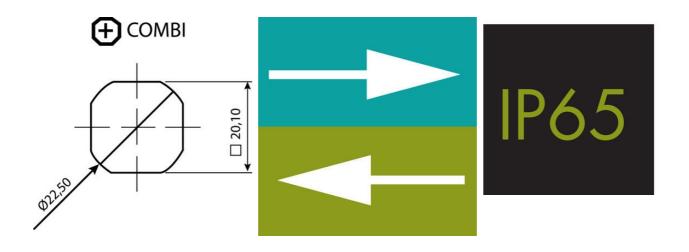

## **QUARTER-TURN WING KNOB 18MM**

241342-2

Zinc wing knob, Chrome housing, standard nut, keyed to differ

- With or without lock cylinder
- 18mm lock housing
- IP65
- 90° open / close
- Comes with 2 keys

## PRODUCT DESCRIPTION

Locking knob in locking or non-locking version. Through its hourglass-shaped design, you get a firm grip when opening. Universal right or left mounting. Comes with two keys and nut. The key can be removed in both end positions. Tightness class IP65 / NEMA4.