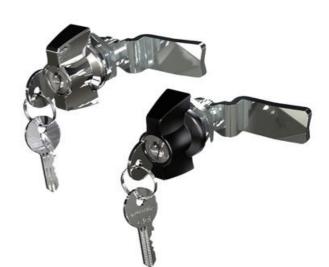

## **QUARTER-TURN WING KNOB 18MM**

241342-2

Zinc wing knob, Chrome housing, standard nut, keyed to differ

- With or without lock cylinder
- 18mm lock housing
- IP65
- 90° open / close
- Comes with 2 keys

## PRODUCT DESCRIPTION

Locking knob in locking or non-locking version. Through its hourglass-shaped design, you get a firm grip when opening. Universal right or left mounting. Comes with two keys and nut. The key can be removed in both end positions. Tightness class IP65 / NEMA4.