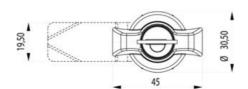

## **QUARTER-TURN WING KNOB 18MM**

241342-2

Zinc wing knob, Chrome housing, standard nut, keyed to differ

- With or without lock cylinder
- 18mm lock housing
- IP65
- 90° open / close
- Comes with 2 keys

## PRODUCT DESCRIPTION

Locking knob in locking or non-locking version. Through its hourglass-shaped design, you get a firm grip when opening. Universal right or left mounting. Comes with two keys and nut. The key can be removed in both end positions. Tightness class IP65 / NEMA4.