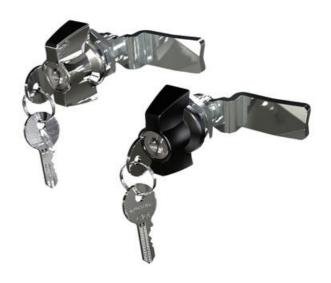

## **QUARTER-TURN WING KNOB 18MM**

241343-7 Zinc wing knob, Chrome housing, earthing nut, keyed alike IL0333

- With or without lock cylinder
- 18mm lock housing
- IP65
- 90° open / close
- · Comes with 2 keys

## PRODUCT DESCRIPTION

Locking knob in locking or non-locking version. Through its hourglass-shaped design, you get a firm grip when opening. Universal right or left mounting. Comes with two keys and nut. The key can be removed in both end positions. Tightness class IP65 / NEMA4.