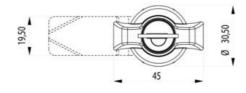

## **QUARTER-TURN WING KNOB 18MM**

241343-7 Zinc wing knob, Chrome housing, earthing nut, keyed alike IL0333

- With or without lock cylinder
- 18mm lock housing
- IP65
- 90° open / close
- · Comes with 2 keys

## PRODUCT DESCRIPTION

Locking knob in locking or non-locking version. Through its hourglass-shaped design, you get a firm grip when opening. Universal right or left mounting. Comes with two keys and nut. The key can be removed in both end positions. Tightness class IP65 / NEMA4.