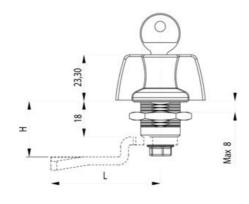

## **QUARTER-TURN WING KNOB 18MM**

241343-7 Zinc wing knob, Chrome housing, earthing nut, keyed alike IL0333

- With or without lock cylinder
- 18mm lock housing
- IP65
- 90° open / close
- · Comes with 2 keys

## PRODUCT DESCRIPTION

Locking knob in locking or non-locking version. Through its hourglass-shaped design, you get a firm grip when opening. Universal right or left mounting. Comes with two keys and nut. The key can be removed in both end positions. Tightness class IP65 / NEMA4.

## **TECHNICAL DATA**

| Configurable      | No                 |
|-------------------|--------------------|
| Material          | Zinc, chrome       |
| Material terminal | Zinc plated, Steel |