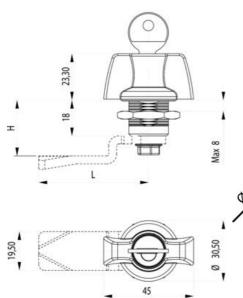

## **QUARTER-TURN WING KNOB 18MM**

241343-7 Zinc wing knob, Chrome housing, earthing nut, keyed alike IL0333

- With or without lock cylinder
- 18mm lock housing
- IP65
- 90° open / close
- · Comes with 2 keys

## PRODUCT DESCRIPTION

Locking knob in locking or non-locking version. Through its hourglass-shaped design, you get a firm grip when opening. Universal right or left mounting. Comes with two keys and nut. The key can be removed in both end positions. Tightness class IP65 / NEMA4.

Please note that rule is ordered separately. Choose rule with notches, three-point rule or hook rule