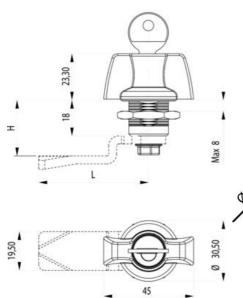

## **QUARTER-TURN WING KNOB 18MM**

245042-1 PA6 wing knob, zinc housing, standard nut, keyed like IL101

- With or without lock cylinder
- 18mm lock housing
- IP65
- 90° open / close
- · Comes with 2 keys

## PRODUCT DESCRIPTION

Locking knob in locking or non-locking version. Through its hourglass-shaped design, you get a firm grip when opening. Universal right or left mounting. Comes with two keys and nut. The key can be removed in both end positions. Tightness class IP65 / NEMA4.

Please note that rule is ordered separately. Choose rule with notches, three-point rule or hook rule