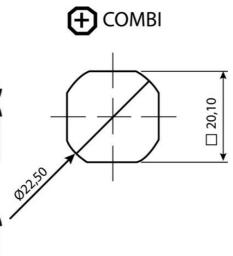

## PRODUCT DESCRIPTION

Locking knob in locking or non-locking version. Through its hourglass-shaped design, you get a firm grip when opening. Universal right or left mounting. Comes with two keys and nut. The key can be removed in both end positions. Tightness class IP65 / NEMA4.