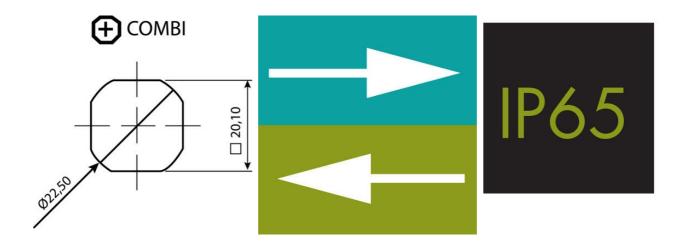

## PRODUCT DESCRIPTION

Locking knob in locking or non-locking version. Through its hourglass-shaped design, you get a firm grip when opening. Universal right or left mounting. Comes with two keys and nut. The key can be removed in both end positions. Tightness class IP65 / NEMA4.