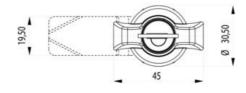

## **QUARTER-TURN WING KNOB 18MM**

245042-1 PA6 wing knob, zinc housing, standard nut, keyed like IL101

- With or without lock cylinder
- 18mm lock housing
- IP65
- 90° open / close
- · Comes with 2 keys

## PRODUCT DESCRIPTION

Locking knob in locking or non-locking version. Through its hourglass-shaped design, you get a firm grip when opening. Universal right or left mounting. Comes with two keys and nut. The key can be removed in both end positions. Tightness class IP65 / NEMA4.

## **TECHNICAL DATA**

| Colour            | Black              |
|-------------------|--------------------|
| Configurable      | No                 |
| Material          | PA6                |
| Material terminal | Zinc plated, Steel |