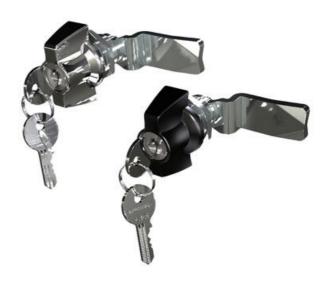

## **QUARTER-TURN WING KNOB 18MM**

245042-1 PA6 wing knob, zinc housing, standard nut, keyed like IL101

- With or without lock cylinder
- 18mm lock housing
- IP65
- 90° open / close
- · Comes with 2 keys

## PRODUCT DESCRIPTION

Locking knob in locking or non-locking version. Through its hourglass-shaped design, you get a firm grip when opening. Universal right or left mounting. Comes with two keys and nut. The key can be removed in both end positions. Tightness class IP65 / NEMA4.