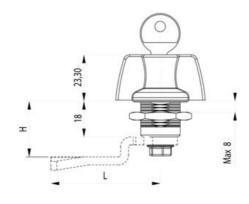

## **QUARTER-TURN WING KNOB 18MM**

245042-1 PA6 wing knob, zinc housing, standard nut, keyed like IL101

- With or without lock cylinder
- 18mm lock housing
- IP65
- 90° open / close
- · Comes with 2 keys

## PRODUCT DESCRIPTION

Locking knob in locking or non-locking version. Through its hourglass-shaped design, you get a firm grip when opening. Universal right or left mounting. Comes with two keys and nut. The key can be removed in both end positions. Tightness class IP65 / NEMA4.

## **TECHNICAL DATA**

| Colour            | Black              |
|-------------------|--------------------|
| Configurable      | No                 |
| Material          | PA6                |
| Material terminal | Zinc plated, Steel |