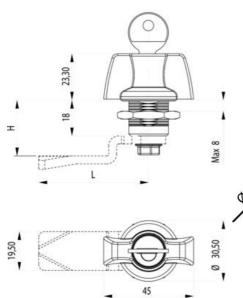

## **QUARTER-TURN WING KNOB 18MM**

241342-1 Zinc wing knob, Chrome housing, standard nut, keyed alike IL101

- With or without lock cylinder
- 18mm lock housing
- IP65
- 90° open / close
- · Comes with 2 keys

## PRODUCT DESCRIPTION

Locking knob in locking or non-locking version. Through its hourglass-shaped design, you get a firm grip when opening. Universal right or left mounting. Comes with two keys and nut. The key can be removed in both end positions. Tightness class IP65 / NEMA4.