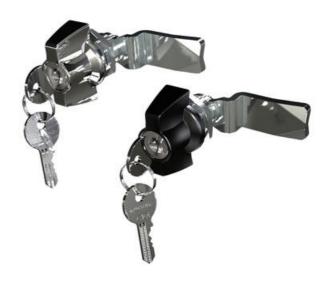

## **QUARTER-TURN WING KNOB 18MM**

241342-1 Zinc wing knob, Chrome housing, standard nut, keyed alike IL101

- With or without lock cylinder
- 18mm lock housing
- IP65
- 90° open / close
- · Comes with 2 keys

## PRODUCT DESCRIPTION

Locking knob in locking or non-locking version. Through its hourglass-shaped design, you get a firm grip when opening. Universal right or left mounting. Comes with two keys and nut. The key can be removed in both end positions. Tightness class IP65 / NEMA4.