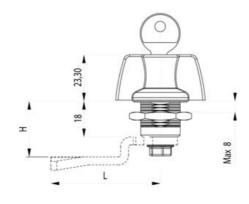

## **QUARTER-TURN WING KNOB 18MM**

241342-1 Zinc wing knob, Chrome housing, standard nut, keyed alike IL101

- With or without lock cylinder
- 18mm lock housing
- IP65
- 90° open / close
- · Comes with 2 keys

## PRODUCT DESCRIPTION

Locking knob in locking or non-locking version. Through its hourglass-shaped design, you get a firm grip when opening. Universal right or left mounting. Comes with two keys and nut. The key can be removed in both end positions. Tightness class IP65 / NEMA4.

## **TECHNICAL DATA**

| Configurable      | No                 |
|-------------------|--------------------|
| Material          | Zinc, chrome       |
| Material terminal | Zinc plated, Steel |