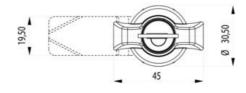

## PRODUCT DESCRIPTION

Locking knob in locking or non-locking version. Through its hourglass-shaped design, you get a firm grip when opening. Universal right or left mounting. Comes with two keys and nut. The key can be removed in both end positions. Tightness class IP65 / NEMA4.

## **TECHNICAL DATA**

| Configurable      | No                 |
|-------------------|--------------------|
| Material          | Zinc, chrome       |
| Material terminal | Zinc plated, Steel |