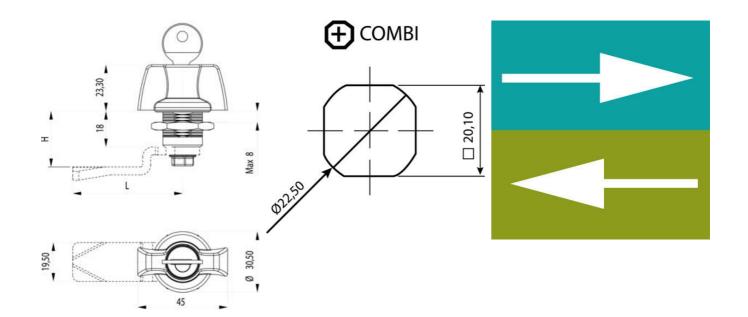

## **QUARTER-TURN WING KNOB 18MM**

245043-0

PA6 wing knob, zinc housing, earthing nut, non-locking

Industrilas — When access counts

- With or without lock cylinder
- 18mm lock housing
- IP65
- 90° open / close
- Comes with 2 keys

## PRODUCT DESCRIPTION

Locking knob in locking or non-locking version. Through its hourglass-shaped design, you get a firm grip when opening. Universal right or left mounting. Comes with two keys and nut. The key can be removed in both end positions. Tightness class IP65 / NEMA4.

## **TECHNICAL DATA**

| Colour            | Black              |
|-------------------|--------------------|
| Configurable      | No                 |
| Material          | PA6                |
| Material terminal | Zinc plated, Steel |