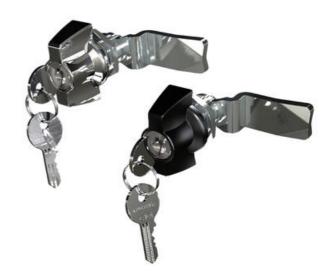

## **QUARTER-TURN WING KNOB 18MM**

245043-0

PA6 wing knob, zinc housing, earthing nut, non-locking

Industrilas — When access counts

- With or without lock cylinder
- 18mm lock housing
- IP65
- 90° open / close
- Comes with 2 keys

## PRODUCT DESCRIPTION

Locking knob in locking or non-locking version. Through its hourglass-shaped design, you get a firm grip when opening. Universal right or left mounting. Comes with two keys and nut. The key can be removed in both end positions. Tightness class IP65 / NEMA4.