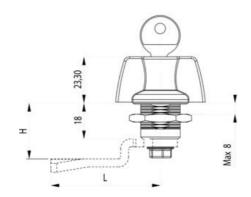

## **QUARTER-TURN WING KNOB 18MM**

245043-0

PA6 wing knob, zinc housing, earthing nut, non-locking

Industrilas — When access counts

- With or without lock cylinder
- 18mm lock housing
- IP65
- 90° open / close
- Comes with 2 keys

## PRODUCT DESCRIPTION

Locking knob in locking or non-locking version. Through its hourglass-shaped design, you get a firm grip when opening. Universal right or left mounting. Comes with two keys and nut. The key can be removed in both end positions. Tightness class IP65 / NEMA4.