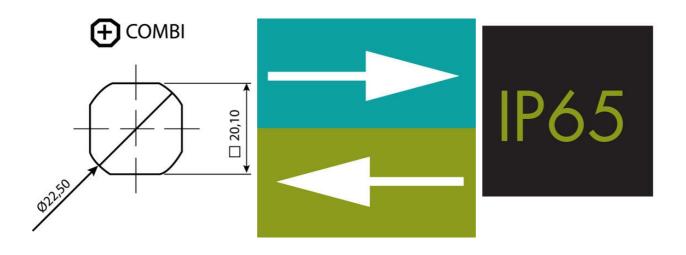

## **QUARTER-TURN WING KNOB 18MM**

245043-0

PA6 wing knob, zinc housing, earthing nut, non-locking

Industrilas — When access counts

- With or without lock cylinder
- 18mm lock housing
- IP65
- 90° open / close
- Comes with 2 keys

## PRODUCT DESCRIPTION

Locking knob in locking or non-locking version. Through its hourglass-shaped design, you get a firm grip when opening. Universal right or left mounting. Comes with two keys and nut. The key can be removed in both end positions. Tightness class IP65 / NEMA4.

## **TECHNICAL DATA**

| Colour            | Black              |
|-------------------|--------------------|
| Configurable      | No                 |
| Material          | PA6                |
| Material terminal | Zinc plated, Steel |