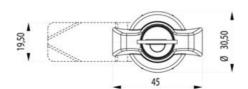

## **QUARTER-TURN WING KNOB 18MM**

245043-0

PA6 wing knob, zinc housing, earthing nut, non-locking

Industrilas — When access counts

- With or without lock cylinder
- 18mm lock housing
- IP65
- 90° open / close
- Comes with 2 keys

## PRODUCT DESCRIPTION

Locking knob in locking or non-locking version. Through its hourglass-shaped design, you get a firm grip when opening. Universal right or left mounting. Comes with two keys and nut. The key can be removed in both end positions. Tightness class IP65 / NEMA4.

## **TECHNICAL DATA**

| Colour            | Black              |
|-------------------|--------------------|
| Configurable      | No                 |
| Material          | PA6                |
| Material terminal | Zinc plated, Steel |