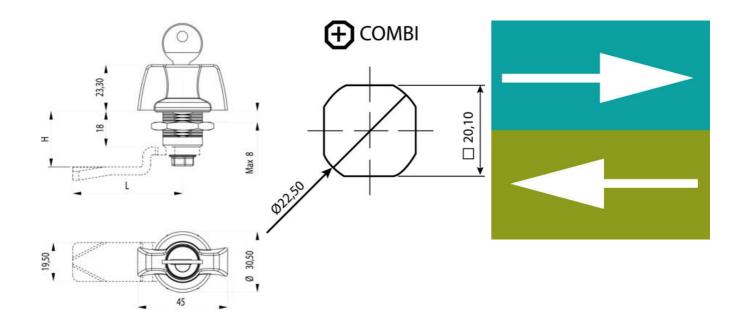

## **QUARTER-TURN WING KNOB 18MM**

245042-0

PA6 wing knob, zinc housing, standard nut, non-locking

- 18mm lock housing
- IP65
- 90° open / close
- Comes with 2 keys

Industrilas

## PRODUCT DESCRIPTION

Locking knob in locking or non-locking version. Through its hourglass-shaped design, you get a firm grip when opening. Universal right or left mounting. Comes with two keys and nut. The key can be removed in both end positions. Tightness class IP65 / NEMA4.

## **TECHNICAL DATA**

| Colour            | Black              |
|-------------------|--------------------|
| Configurable      | No                 |
| Material          | PA6                |
| Material terminal | Zinc plated, Steel |