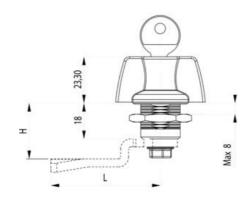

## **QUARTER-TURN WING KNOB 18MM**

245042-0

PA6 wing knob, zinc housing, standard nut, non-locking

- 18mm lock housing
- IP65
- 90° open / close
- Comes with 2 keys

Industrilas

## PRODUCT DESCRIPTION

Locking knob in locking or non-locking version. Through its hourglass-shaped design, you get a firm grip when opening. Universal right or left mounting. Comes with two keys and nut. The key can be removed in both end positions. Tightness class IP65 / NEMA4.