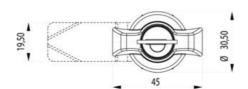

## **QUARTER-TURN WING KNOB 18MM**

245042-0

PA6 wing knob, zinc housing, standard nut, non-locking

- 18mm lock housing
- IP65
- 90° open / close
- Comes with 2 keys

Industrilas

## PRODUCT DESCRIPTION

Locking knob in locking or non-locking version. Through its hourglass-shaped design, you get a firm grip when opening. Universal right or left mounting. Comes with two keys and nut. The key can be removed in both end positions. Tightness class IP65 / NEMA4.

## **TECHNICAL DATA**

| Colour            | Black              |
|-------------------|--------------------|
| Configurable      | No                 |
| Material          | PA6                |
| Material terminal | Zinc plated, Steel |