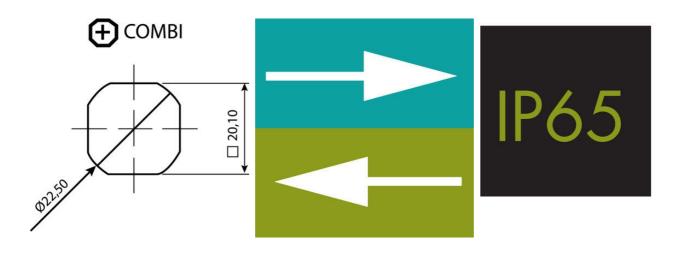

## **QUARTER-TURN WING KNOB 18MM**

245042-0

PA6 wing knob, zinc housing, standard nut, non-locking

- 18mm lock housing
- IP65
- 90° open / close
- Comes with 2 keys

Industrilas

## PRODUCT DESCRIPTION

Locking knob in locking or non-locking version. Through its hourglass-shaped design, you get a firm grip when opening. Universal right or left mounting. Comes with two keys and nut. The key can be removed in both end positions. Tightness class IP65 / NEMA4.