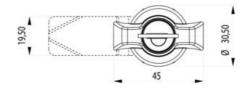

## **QUARTER-TURN WING KNOB 18MM**

241343-0 Zinc wing knob, chrome housing, eathing nut, nonlocking

- With or without lock cylinder
- 18mm lock housing
- IP65
- 90° open / close
- · Comes with 2 keys

## PRODUCT DESCRIPTION

Locking knob in locking or non-locking version. Through its hourglass-shaped design, you get a firm grip when opening. Universal right or left mounting. Comes with two keys and nut. The key can be removed in both end positions. Tightness class IP65 / NEMA4.

## **TECHNICAL DATA**

| Configurable      | No                 |
|-------------------|--------------------|
| Material          | Zinc, chrome       |
| Material terminal | Zinc plated, Steel |