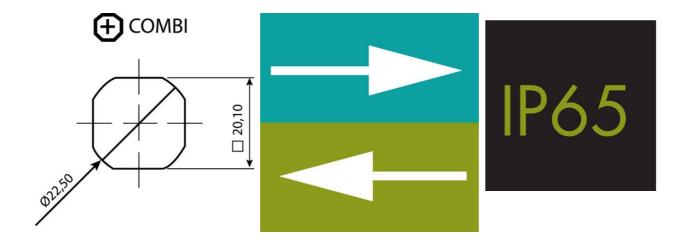

## **QUARTER-TURN WING KNOB 18MM**

241343-0 Zinc wing knob, chrome housing, eathing nut, nonlocking

- With or without lock cylinder
- 18mm lock housing
- IP65
- 90° open / close
- · Comes with 2 keys

## PRODUCT DESCRIPTION

Locking knob in locking or non-locking version. Through its hourglass-shaped design, you get a firm grip when opening. Universal right or left mounting. Comes with two keys and nut. The key can be removed in both end positions. Tightness class IP65 / NEMA4.