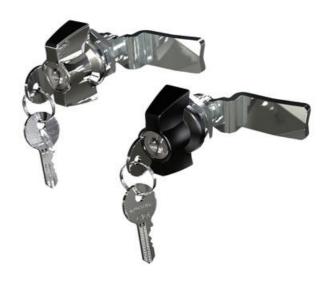

## **QUARTER-TURN WING KNOB 18MM**

241343-0 Zinc wing knob, chrome housing, eathing nut, nonlocking

- With or without lock cylinder
- 18mm lock housing
- IP65
- 90° open / close
- · Comes with 2 keys

## PRODUCT DESCRIPTION

Locking knob in locking or non-locking version. Through its hourglass-shaped design, you get a firm grip when opening. Universal right or left mounting. Comes with two keys and nut. The key can be removed in both end positions. Tightness class IP65 / NEMA4.