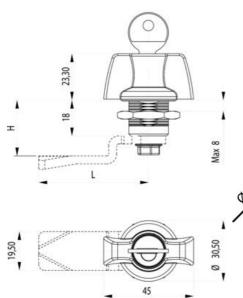

## **QUARTER-TURN WING KNOB 18MM**

241343-0 Zinc wing knob, chrome housing, eathing nut, nonlocking

- With or without lock cylinder
- 18mm lock housing
- IP65
- 90° open / close
- · Comes with 2 keys

## PRODUCT DESCRIPTION

Locking knob in locking or non-locking version. Through its hourglass-shaped design, you get a firm grip when opening. Universal right or left mounting. Comes with two keys and nut. The key can be removed in both end positions. Tightness class IP65 / NEMA4.