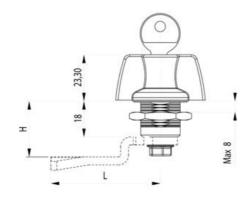

## **QUARTER-TURN WING KNOB 18MM**

241343-0 Zinc wing knob, chrome housing, eathing nut, nonlocking

- With or without lock cylinder
- 18mm lock housing
- IP65
- 90° open / close
- · Comes with 2 keys

## PRODUCT DESCRIPTION

Locking knob in locking or non-locking version. Through its hourglass-shaped design, you get a firm grip when opening. Universal right or left mounting. Comes with two keys and nut. The key can be removed in both end positions. Tightness class IP65 / NEMA4.

## **TECHNICAL DATA**

| Configurable      | No                 |
|-------------------|--------------------|
| Material          | Zinc, chrome       |
| Material terminal | Zinc plated, Steel |