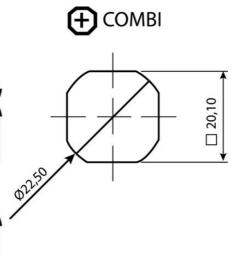

## **QUARTER-TURN WING KNOB 18MM**

241343-0 Zinc wing knob, chrome housing, eathing nut, nonlocking

- With or without lock cylinder
- 18mm lock housing
- IP65
- 90° open / close
- · Comes with 2 keys

## PRODUCT DESCRIPTION

Locking knob in locking or non-locking version. Through its hourglass-shaped design, you get a firm grip when opening. Universal right or left mounting. Comes with two keys and nut. The key can be removed in both end positions. Tightness class IP65 / NEMA4.