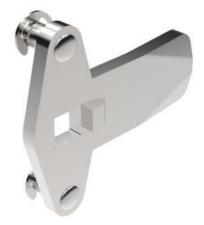

# **CLASSIC THREE-POINT CAM**

2330S27

Three Point Cam 50.45 Stainles

- · Steel/stainless steel
- Stroke length 20 mm
- Wide range of heights and lengths

#### PRODUCT DESCRIPTION

Three-point bolts for mounting on lock housings with external limitation. Stroke length 20 mm. Comes with track rider.

096001 is a protective plastic hood for joists. The hood fits on the end of the rule and prevents scratches on painted surfaces, prevents noise and provides smoother movement.