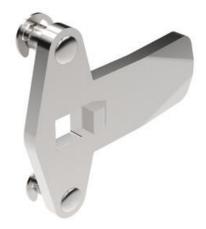

## **CLASSIC THREE-POINT CAM**

2321S27

Three Point Cam 50.45 Zinc Pla

- · Steel/stainless steel
- Stroke length 20 mm
- Wide range of heights and lengths

## PRODUCT DESCRIPTION

Three-point bolts for mounting on lock housings with external limitation. Stroke length 20 mm. Comes with track rider.

096001 is a protective plastic hood for joists. The hood fits on the end of the rule and prevents scratches on painted surfaces, prevents noise and provides smoother movement.