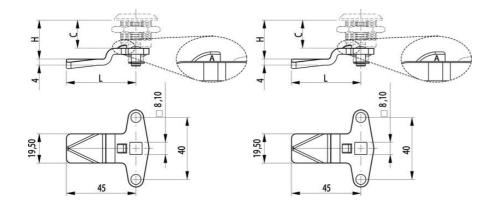

A = shows the allowance.

C = Lock housing length.

H = The distance from the outside of the panel to the contact surface of the rule.