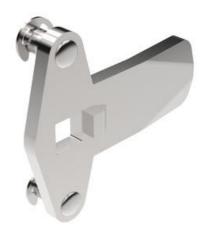

## **CLASSIC THREE-POINT CAM**

2330S28 Three Point Cam 48.45 Stainles Industrilås

## Three point camSteel/stainless steel

- Stroke length 20 mm
- Wide range of heights and lengths

## PRODUCT DESCRIPTION

Three-point bolts for mounting on lock housings with external limitation. Stroke length 20 mm. Comes with track rider. 096001 is a protective plastic hood for joists. The hood fits on the end of the rule and prevents scratches on painted surfaces, prevents noise and provides smoother movement.