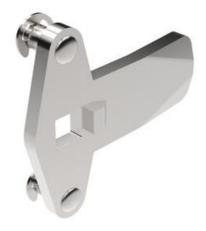

# **CLASSIC THREE-POINT CAM**

2330S29

3-point cam with projection

- · Steel/stainless steel
- Stroke length 20 mm
- Wide range of heights and lengths

#### PRODUCT DESCRIPTION

Three-point bolts for mounting on lock housings with external limitation. Stroke length 20 mm. Comes with track rider.

096001 is a protective plastic hood for joists. The hood fits on the end of the rule and prevents scratches on painted surfaces, prevents noise and provides smoother movement.