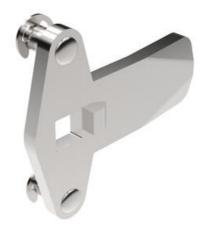

## **CLASSIC THREE-POINT CAM**

2321S29

Three Point Cam 48.45 Zinc Pla

- · Steel/stainless steel
- Stroke length 20 mm
- Wide range of heights and lengths

## PRODUCT DESCRIPTION

Three-point bolts for mounting on lock housings with external limitation. Stroke length 20 mm. Comes with track rider.

096001 is a protective plastic hood for joists. The hood fits on the end of the rule and prevents scratches on painted surfaces, prevents noise and provides smoother movement.