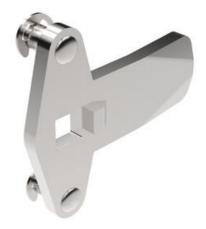

## **CLASSIC THREE-POINT CAM**

2330S24

Three Point Cam 44.45 Stainles

- · Steel/stainless steel
- Stroke length 20 mm
- · Wide range of heights and lengths

#### PRODUCT DESCRIPTION

Three-point bolts for mounting on lock housings with external limitation. Stroke length 20 mm. Comes with track rider.

096001 is a protective plastic hood for joists. The hood fits on the end of the rule and prevents scratches on painted surfaces, prevents noise and provides smoother movement.