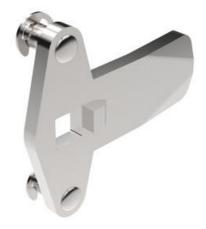

## **CLASSIC THREE-POINT CAM**

2321S24

Three Point Cam 44.45 Zinc Pla

- Three point cam
- Steel/stainless steel
- Stroke length 20 mm
- Wide range of heights and lengths

## PRODUCT DESCRIPTION

Three-point bolts for mounting on lock housings with external limitation. Stroke length 20 mm. Comes with track rider.

096001 is a protective plastic hood for joists. The hood fits on the end of the rule and prevents scratches on painted surfaces, prevents noise and provides smoother movement.