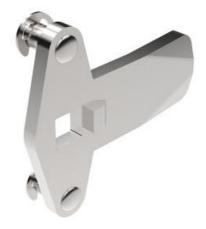

# **CLASSIC THREE-POINT CAM**

2330S23

Three-point cam 42.45 stainles

- · Steel/stainless steel
- Stroke length 20 mm
- Wide range of heights and lengths

#### PRODUCT DESCRIPTION

Three-point bolts for mounting on lock housings with external limitation. Stroke length 20 mm. Comes with track rider.

096001 is a protective plastic hood for joists. The hood fits on the end of the rule and prevents scratches on painted surfaces, prevents noise and provides smoother movement.