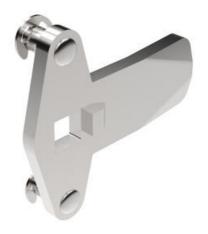

## **CLASSIC THREE-POINT CAM**

2321S23 Three Point Cam 42.45 Zinc Pla

- Three point cam
- · Steel/stainless steel
- Stroke length 20 mm
- · Wide range of heights and lengths

## PRODUCT DESCRIPTION

Three-point bolts for mounting on lock housings with external limitation. Stroke length 20 mm. Comes with track rider. 096001 is a protective plastic hood for joists. The hood fits on the end of the rule and prevents scratches on painted surfaces, prevents noise and provides smoother movement.