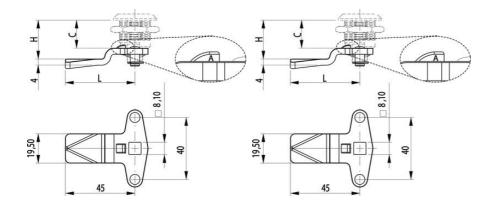

A = shows the allowance.

C = Lock housing length.

H = The distance from the outside of the panel to the contact surface of the rule.

## **TECHNICAL DATA**

Material

Stainless steel AISI 304