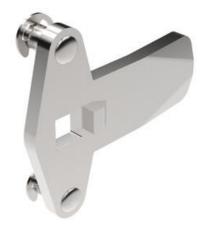

## **CLASSIC THREE-POINT CAM**

2321S22

Three Point Cam 40.45 Zinc Pla

- · Steel/stainless steel
- Stroke length 20 mm
- Wide range of heights and lengths

## PRODUCT DESCRIPTION

Three-point bolts for mounting on lock housings with external limitation. Stroke length 20 mm. Comes with track rider.

096001 is a protective plastic hood for joists. The hood fits on the end of the rule and prevents scratches on painted surfaces, prevents noise and provides smoother movement.