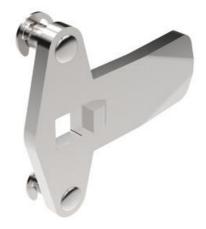

# **CLASSIC THREE-POINT CAM**

2330S21

Three Point Cam 38.45 Stainles

- Three point cam
- · Steel/stainless steel
- Stroke length 20 mm
- · Wide range of heights and lengths

#### PRODUCT DESCRIPTION

Three-point bolts for mounting on lock housings with external limitation. Stroke length 20 mm. Comes with track rider.

096001 is a protective plastic hood for joists. The hood fits on the end of the rule and prevents scratches on painted surfaces, prevents noise and provides smoother movement.