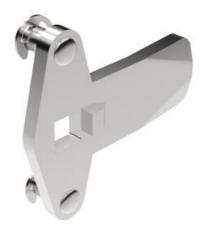

## **CLASSIC THREE-POINT CAM**

2321S21 Three Point Cam 38.45 Zinc Pla Industrilås

- Three point cam
- Steel/stainless steel
- Stroke length 20 mm
- · Wide range of heights and lengths

## PRODUCT DESCRIPTION

Three-point bolts for mounting on lock housings with external limitation. Stroke length 20 mm. Comes with track rider. 096001 is a protective plastic hood for joists. The hood fits on the end of the rule and prevents scratches on painted surfaces, prevents noise and provides smoother movement.