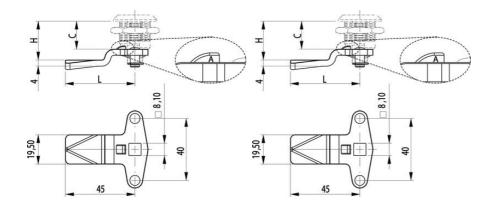

A = shows the allowance.

C = Lock housing length.

H = The distance from the outside of the panel to the contact surface of the rule.

## **TECHNICAL DATA**

Material

Zinc-plated steel