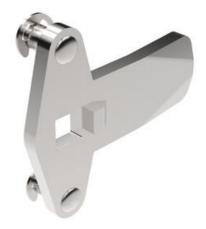

## **CLASSIC THREE-POINT CAM**

2330S20

Three-point cam 36.45 stainles

- · Steel/stainless steel
- Stroke length 20 mm
- Wide range of heights and lengths

#### PRODUCT DESCRIPTION

Three-point bolts for mounting on lock housings with external limitation. Stroke length 20 mm. Comes with track rider.

096001 is a protective plastic hood for joists. The hood fits on the end of the rule and prevents scratches on painted surfaces, prevents noise and provides smoother movement.