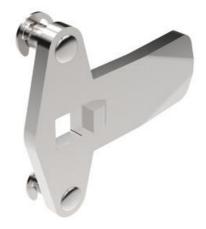

## **CLASSIC THREE-POINT CAM**

2321S18

Three Point Cam 34.45 Zinc Pla

- Steel/stainless steel
- Stroke length 20 mm
- · Wide range of heights and lengths

## PRODUCT DESCRIPTION

Three-point bolts for mounting on lock housings with external limitation. Stroke length 20 mm. Comes with track rider.

096001 is a protective plastic hood for joists. The hood fits on the end of the rule and prevents scratches on painted surfaces, prevents noise and provides smoother movement.