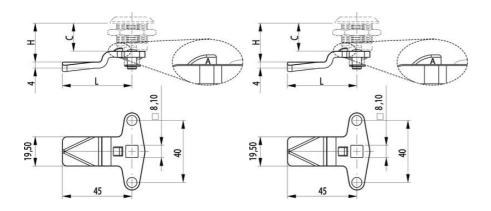

A = shows the allowance.

C = Lock housing length.

H = The distance from the outside of the panel to the contact surface of the rule.

## **TECHNICAL DATA**

Material Zinc-plated steel