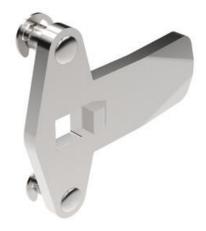

# **CLASSIC THREE-POINT CAM**

2330S17

Three Point Cam 32.45 Stainles

- Three point cam
- · Steel/stainless steel
- Stroke length 20 mm
- · Wide range of heights and lengths

#### PRODUCT DESCRIPTION

Three-point bolts for mounting on lock housings with external limitation. Stroke length 20 mm. Comes with track rider.

096001 is a protective plastic hood for joists. The hood fits on the end of the rule and prevents scratches on painted surfaces, prevents noise and provides smoother movement.