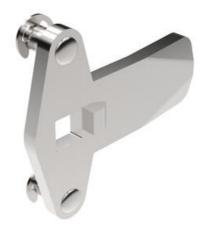

## **CLASSIC THREE-POINT CAM**

2321S17

Three Point Cam 32.45 Zinc Pla

- · Steel/stainless steel
- Stroke length 20 mm
- Wide range of heights and lengths

## PRODUCT DESCRIPTION

Three-point bolts for mounting on lock housings with external limitation. Stroke length 20 mm. Comes with track rider.

096001 is a protective plastic hood for joists. The hood fits on the end of the rule and prevents scratches on painted surfaces, prevents noise and provides smoother movement.