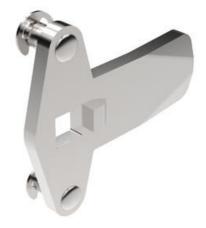

# **CLASSIC THREE-POINT CAM**

2330S16

Three-Point Cam 30.45 Stainles

- · Steel/stainless steel
- Stroke length 20 mm
- Wide range of heights and lengths

#### PRODUCT DESCRIPTION

Three-point bolts for mounting on lock housings with external limitation. Stroke length 20 mm. Comes with track rider.

096001 is a protective plastic hood for joists. The hood fits on the end of the rule and prevents scratches on painted surfaces, prevents noise and provides smoother movement.