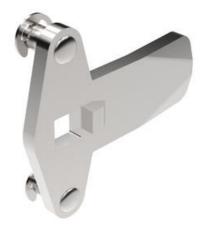

## **CLASSIC THREE-POINT CAM**

2321S16

Three point cam 30.45 Zinc Pla

- Three point cam
- Steel/stainless steel
- Stroke length 20 mm
- · Wide range of heights and lengths

## PRODUCT DESCRIPTION

Three-point bolts for mounting on lock housings with external limitation. Stroke length 20 mm. Comes with track rider.

096001 is a protective plastic hood for joists. The hood fits on the end of the rule and prevents scratches on painted surfaces, prevents noise and provides smoother movement.