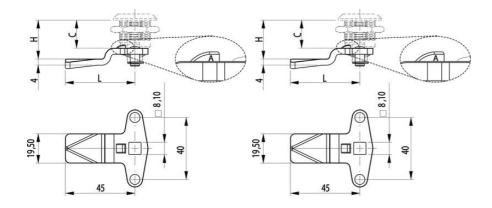

A = shows the allowance.

C = Lock housing length.

H = The distance from the outside of the panel to the contact surface of the rule.