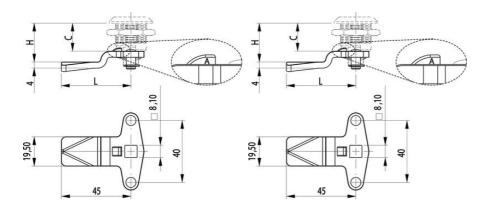

A = shows the allowance.

C = Lock housing length.

H = The distance from the outside of the panel to the contact surface of the rule.

## **TECHNICAL DATA**

Material Zinc-plated steel