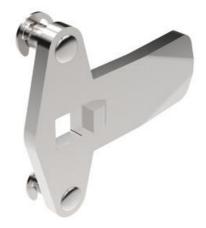

## **CLASSIC THREE-POINT CAM**

2321S15

Three point cam 28.45 Zinc Pla

Industrilas When access counts

- · Steel/stainless steel
- Stroke length 20 mm
- Wide range of heights and lengths

## PRODUCT DESCRIPTION

Three-point bolts for mounting on lock housings with external limitation. Stroke length 20 mm. Comes with track rider.

096001 is a protective plastic hood for joists. The hood fits on the end of the rule and prevents scratches on painted surfaces, prevents noise and provides smoother movement.