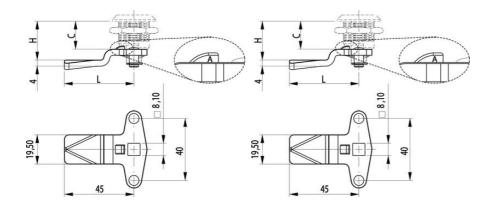

A = shows the allowance.

C = Lock housing length.

H = The distance from the outside of the panel to the contact surface of the rule.

## **TECHNICAL DATA**

Material

Zinc-plated steel