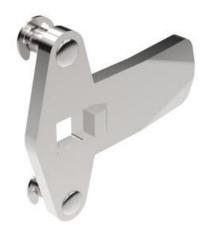

## **CLASSIC THREE-POINT CAM**

· Wide range of heights and lengths

2321S14 Three point cam 26.45 Zinc Pla

Three point camSteel/stainless steelStroke length 20 mm

PRODUCT DESCRIPTION

Three-point bolts for mounting on lock housings with external limitation. Stroke length 20 mm. Comes with track rider. 096001 is a protective plastic hood for joists. The hood fits on the end of the rule and prevents scratches on painted surfaces, prevents noise and provides smoother movement.