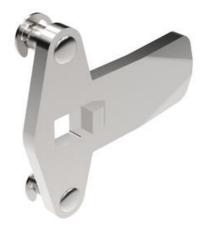

# **CLASSIC THREE-POINT CAM**

2330S12

Three point cam 24.45 Stainles

- Three point cam
- · Steel/stainless steel
- Stroke length 20 mm
- Wide range of heights and lengths

#### PRODUCT DESCRIPTION

Three-point bolts for mounting on lock housings with external limitation. Stroke length 20 mm. Comes with track rider.

096001 is a protective plastic hood for joists. The hood fits on the end of the rule and prevents scratches on painted surfaces, prevents noise and provides smoother movement.