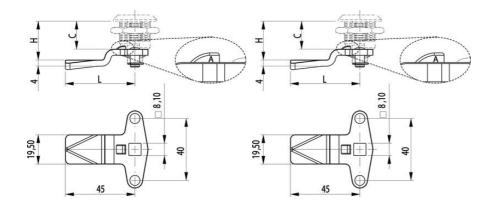

A = shows the allowance.

C = Lock housing length.

H = The distance from the outside of the panel to the contact surface of the rule.

## **TECHNICAL DATA**

Material

Zinc-plated steel