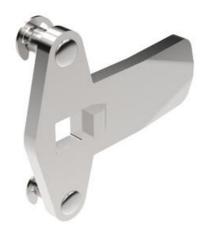

## **CLASSIC THREE-POINT CAM**

2321S12 Three point cam 24.45 Zinc Pla Industrilas

- Three point cam
- Steel/stainless steel
- Stroke length 20 mm
- Wide range of heights and lengths

## PRODUCT DESCRIPTION

Three-point bolts for mounting on lock housings with external limitation. Stroke length 20 mm. Comes with track rider. 096001 is a protective plastic hood for joists. The hood fits on the end of the rule and prevents scratches on painted surfaces, prevents noise and provides smoother movement.