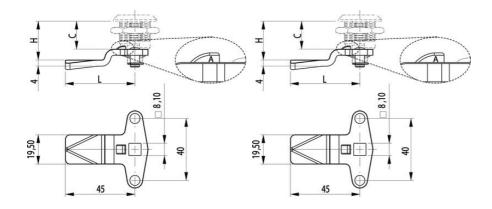

A = shows the allowance.

C = Lock housing length.

H = The distance from the outside of the panel to the contact surface of the rule.