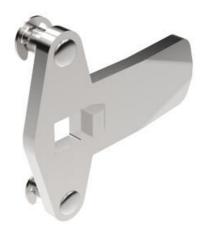

## **CLASSIC THREE-POINT CAM**

2330S11 Three point cam 22.45 Stainles Industrilás

- Three point cam
- · Steel/stainless steel
- Stroke length 20 mm
- · Wide range of heights and lengths

## PRODUCT DESCRIPTION

Three-point bolts for mounting on lock housings with external limitation. Stroke length 20 mm. Comes with track rider. 096001 is a protective plastic hood for joists. The hood fits on the end of the rule and prevents scratches on painted surfaces, prevents noise and provides smoother movement.