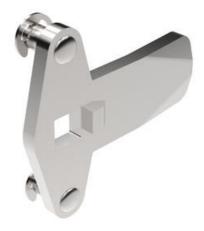

## **CLASSIC THREE-POINT CAM**

2321S11

Three point cam 22.45 Zinc Pla

- Three point cam
- Steel/stainless steel
- Stroke length 20 mm
- · Wide range of heights and lengths

## PRODUCT DESCRIPTION

Three-point bolts for mounting on lock housings with external limitation. Stroke length 20 mm. Comes with track rider.

096001 is a protective plastic hood for joists. The hood fits on the end of the rule and prevents scratches on painted surfaces, prevents noise and provides smoother movement.