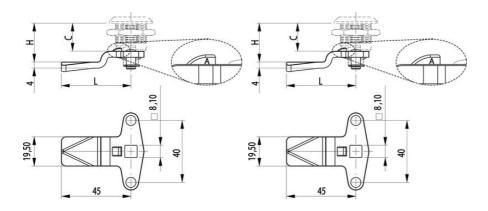

A = shows the allowance.

C = Lock housing length.

H = The distance from the outside of the panel to the contact surface of the rule.

## **TECHNICAL DATA**

Material Zinc-plated steel