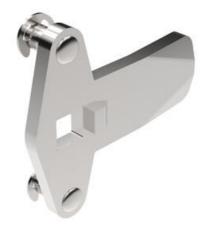

## **CLASSIC THREE-POINT CAM**

2321S10

Three point cam 20.45 Zinc Pla

- · Steel/stainless steel
- Stroke length 20 mm
- Wide range of heights and lengths

## PRODUCT DESCRIPTION

Three-point bolts for mounting on lock housings with external limitation. Stroke length 20 mm. Comes with track rider.

096001 is a protective plastic hood for joists. The hood fits on the end of the rule and prevents scratches on painted surfaces, prevents noise and provides smoother movement.