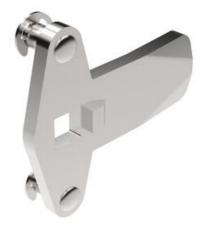

## **CLASSIC THREE-POINT CAM**

2330S09

Three point cam 18.45 Stainles

- · Steel/stainless steel
- Stroke length 20 mm
- · Wide range of heights and lengths

#### PRODUCT DESCRIPTION

Three-point bolts for mounting on lock housings with external limitation. Stroke length 20 mm. Comes with track rider.

096001 is a protective plastic hood for joists. The hood fits on the end of the rule and prevents scratches on painted surfaces, prevents noise and provides smoother movement.