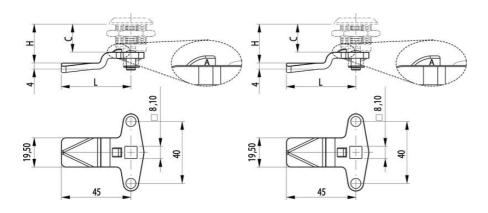

A = shows the allowance.

C = Lock housing length.

H = The distance from the outside of the panel to the contact surface of the rule.