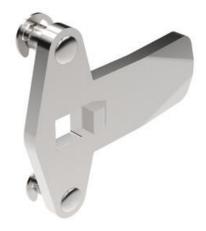

## **CLASSIC THREE-POINT CAM**

2330S08

3-point cam 16.45 Stainless st

- · Steel/stainless steel
- Stroke length 20 mm
- Wide range of heights and lengths

#### PRODUCT DESCRIPTION

Three-point bolts for mounting on lock housings with external limitation. Stroke length 20 mm. Comes with track rider.

096001 is a protective plastic hood for joists. The hood fits on the end of the rule and prevents scratches on painted surfaces, prevents noise and provides smoother movement.