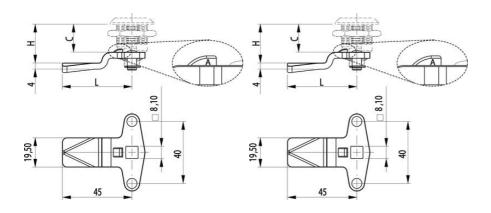

A = shows the allowance.

C = Lock housing length.

H = The distance from the outside of the panel to the contact surface of the rule.