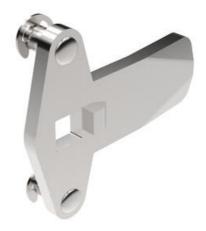

## **CLASSIC THREE-POINT CAM**

2321S08 3-point cam classic Industrilas When access counts

- Steel/stainless steel
- Stroke length 20 mm
- Wide range of heights and lengths

## PRODUCT DESCRIPTION

Three-point bolts for mounting on lock housings with external limitation. Stroke length 20 mm. Comes with track rider.

096001 is a protective plastic hood for joists. The hood fits on the end of the rule and prevents scratches on painted surfaces, prevents noise and provides smoother movement.