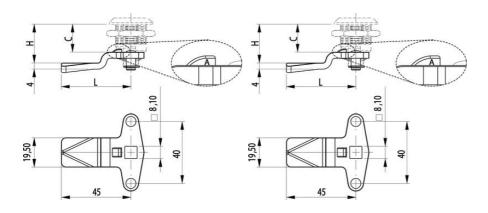

A = shows the allowance.

C = Lock housing length.

H = The distance from the outside of the panel to the contact surface of the rule.

## **TECHNICAL DATA**

Material Zinc-plated steel