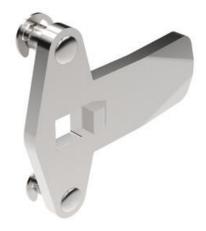

## **CLASSIC THREE-POINT CAM**

2321S07

Three point cam 14.45 Zinc Pla

- Three point cam
- · Steel/stainless steel
- Stroke length 20 mm
- · Wide range of heights and lengths

## PRODUCT DESCRIPTION

Three-point bolts for mounting on lock housings with external limitation. Stroke length 20 mm. Comes with track rider.

096001 is a protective plastic hood for joists. The hood fits on the end of the rule and prevents scratches on painted surfaces, prevents noise and provides smoother movement.