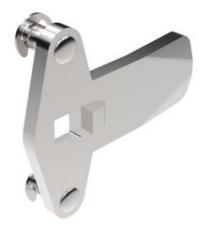

# **CLASSIC THREE-POINT CAM**

2330S05

Three point cam 12.45 Stainles

- · Steel/stainless steel
- Stroke length 20 mm
- · Wide range of heights and lengths

#### PRODUCT DESCRIPTION

Three-point bolts for mounting on lock housings with external limitation. Stroke length 20 mm. Comes with track rider.

096001 is a protective plastic hood for joists. The hood fits on the end of the rule and prevents scratches on painted surfaces, prevents noise and provides smoother movement.