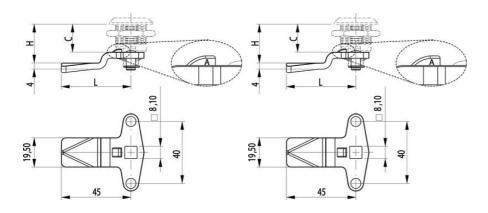

A = shows the allowance.

C = Lock housing length.

H = The distance from the outside of the panel to the contact surface of the rule.

# **TECHNICAL DATA**