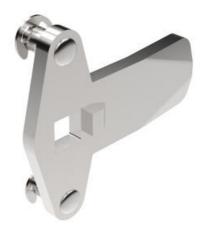

## **CLASSIC THREE-POINT CAM**

2321S05 Three point cam 12.45 Zinc Pla

- Three point cam
- · Steel/stainless steel
- Stroke length 20 mm
- · Wide range of heights and lengths

## PRODUCT DESCRIPTION

Three-point bolts for mounting on lock housings with external limitation. Stroke length 20 mm. Comes with track rider. 096001 is a protective plastic hood for joists. The hood fits on the end of the rule and prevents scratches on painted surfaces, prevents noise and provides smoother movement.