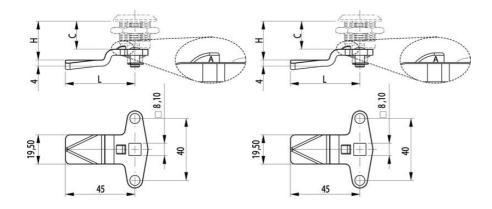

A = shows the allowance.

C = Lock housing length.

H = The distance from the outside of the panel to the contact surface of the rule.

## **TECHNICAL DATA**

Material

Zinc-plated steel