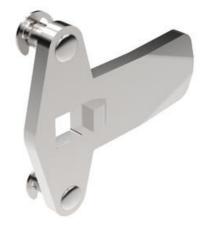

# **CLASSIC THREE-POINT CAM**

2330S04

Three point cam 12.45 Stainles

- Three point cam
- · Steel/stainless steel
- Stroke length 20 mm
- Wide range of heights and lengths

#### PRODUCT DESCRIPTION

Three-point bolts for mounting on lock housings with external limitation. Stroke length 20 mm. Comes with track rider.

096001 is a protective plastic hood for joists. The hood fits on the end of the rule and prevents scratches on painted surfaces, prevents noise and provides smoother movement.