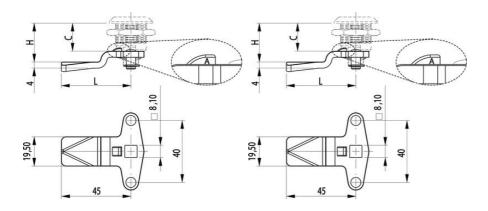

A = shows the allowance.

C = Lock housing length.

H = The distance from the outside of the panel to the contact surface of the rule.