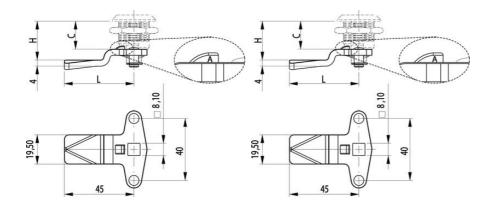

A = shows the allowance.

C = Lock housing length.

H = The distance from the outside of the panel to the contact surface of the rule.

## **TECHNICAL DATA**

Material

Zinc-plated steel