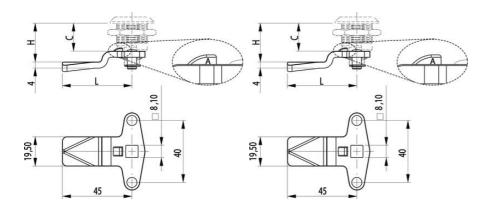

A = shows the allowance.

C = Lock housing length.

H = The distance from the outside of the panel to the contact surface of the rule.