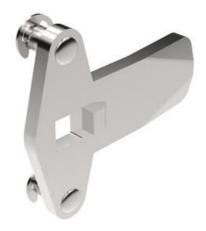

## **CLASSIC THREE-POINT CAM**

2321S03

Three point cam 8.45 Zinc Plat

- Three point cam
- · Steel/stainless steel
- Stroke length 20 mm
- Wide range of heights and lengths

## PRODUCT DESCRIPTION

Three-point bolts for mounting on lock housings with external limitation. Stroke length 20 mm. Comes with track rider.

096001 is a protective plastic hood for joists. The hood fits on the end of the rule and prevents scratches on painted surfaces, prevents noise and provides smoother movement.