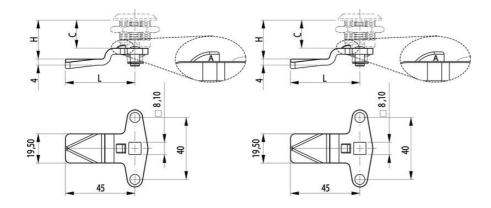

A = shows the allowance.

C = Lock housing length.

H = The distance from the outside of the panel to the contact surface of the rule.