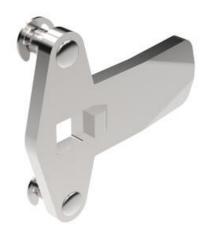

## **CLASSIC THREE-POINT CAM**

2330S02 Three point cam 6.45 Stainless Industrilås

## PRODUCT DESCRIPTION

Three-point bolts for mounting on lock housings with external limitation. Stroke length 20 mm. Comes with track rider. 096001 is a protective plastic hood for joists. The hood fits on the end of the rule and prevents scratches on painted surfaces, prevents noise and provides smoother movement.