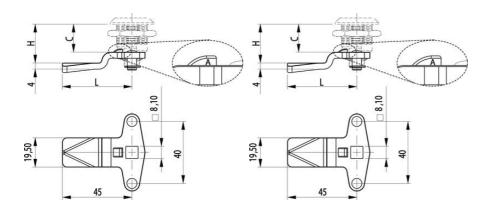

A = shows the allowance.

C = Lock housing length.

H = The distance from the outside of the panel to the contact surface of the rule.

## **TECHNICAL DATA**

Material Zinc-plated steel