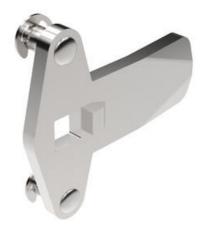

## **CLASSIC THREE-POINT CAM**

2321S02

Three point cam 6.45 Zinc Plat

- · Steel/stainless steel
- Stroke length 20 mm
- · Wide range of heights and lengths

## PRODUCT DESCRIPTION

Three-point bolts for mounting on lock housings with external limitation. Stroke length 20 mm. Comes with track rider.

096001 is a protective plastic hood for joists. The hood fits on the end of the rule and prevents scratches on painted surfaces, prevents noise and provides smoother movement.